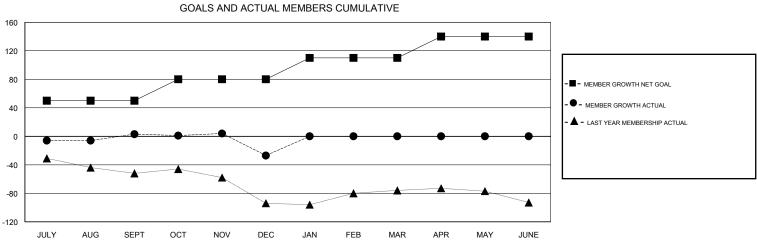

## MONTHLY MEMBERSHIP PROGRESS REPORT

District 2 X2

Results as of: 12/31/2018

| DROPPED CLUBS: 1  DROPPED MEMBERS |    | 20 CLUBS OF 41 ADDED 1 OR MORE NEW MEMBERS | GENDER DISTRIBUTION  MALE 645 (63.99%)  FEMALE 363 (36.01%)  Women Percentage Fiscal Year Goal: 43% |     |
|-----------------------------------|----|--------------------------------------------|-----------------------------------------------------------------------------------------------------|-----|
| DECEASED                          | 5  | CLICK HERE FOR CUMULATIVE  MEMBERSHIP DATA | TOTAL FAMILY UNIT MEMBERS                                                                           | 162 |
| CLUB CANCELLED                    | 20 |                                            |                                                                                                     | 04  |
| OTHER                             | 52 |                                            | FAMILY MEMBERS PAYING HALF DUES                                                                     | 81  |
| TOTAL                             | 77 |                                            |                                                                                                     |     |