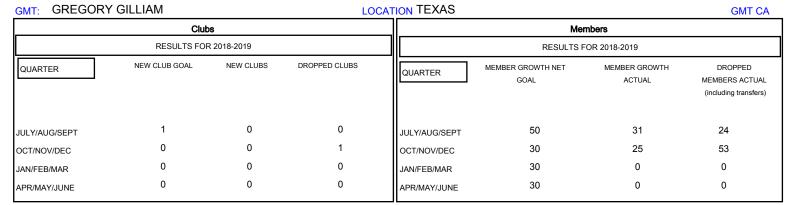

## MONTHLY MEMBERSHIP PROGRESS REPORT

District 2 X2

Results as of: 12/31/2018

| DROPPED CLUBS: 1  DROPPED MEMBERS |    | 20 CLUBS OF 41 ADDED 1 OR MORE NEW MEMBERS | GENDER DISTRIBUTION  MALE 645 (63.99%)  FEMALE 363 (36.01%)  Women Percentage Fiscal Year Goal: 43% |     |
|-----------------------------------|----|--------------------------------------------|-----------------------------------------------------------------------------------------------------|-----|
| DECEASED                          | 5  | CLICK HERE FOR CUMULATIVE  MEMBERSHIP DATA | TOTAL FAMILY UNIT MEMBERS                                                                           | 162 |
| CLUB CANCELLED                    | 20 |                                            |                                                                                                     | 04  |
| OTHER                             | 52 |                                            | FAMILY MEMBERS PAYING HALF DUES                                                                     | 81  |
| TOTAL                             | 77 |                                            |                                                                                                     |     |